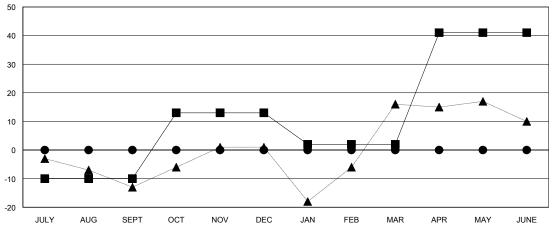

## GOALS AND ACTUAL NEW CLUBS CUMULATIVE

|      | CURRENT YEAR GOALS FOR NEW |
|------|----------------------------|
| МЕМВ | ERS                        |

CURRENT YEAR ACTUAL MEMBERS

- ▲ - LAST YEAR ACTUAL MEMBERS