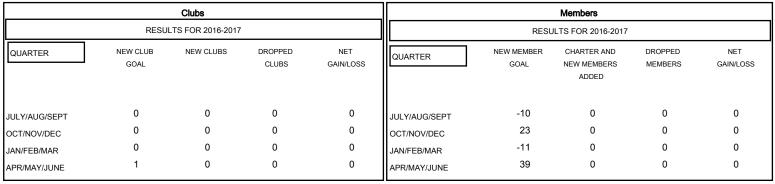

| DROPPED CLUBS: 0 |   | 0 CLUBS OF 0 ADDED 1 OR MORE NEW<br>MEMBERS | GENDER DISTRIBUTION   |             |   |
|------------------|---|---------------------------------------------|-----------------------|-------------|---|
|                  |   |                                             | MALE                  | 0 (100.00%) |   |
|                  |   |                                             | FEMALE                | 0 (100.00%) |   |
| DROPPED MEMBERS  |   |                                             |                       |             |   |
| DECEASED         | 0 | CLICK HERE FOR HEALTH                       |                       |             |   |
| CLUB CANCELLED 0 |   | ASSESSMENT DATA                             | FAMILY UNIT MEMBERS   |             | C |
| OTHER            | 0 |                                             | HEAD OF HOUSEHOLD     |             | 0 |
| TOTAL            | 0 |                                             | NON-HEAD OF HOUSEHOLD |             | 0 |